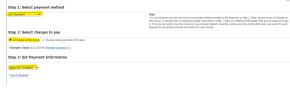

6. Click on the Select Payment Method link

- 7. Select UF chartfield
- 8. Select All charges on the invoice (if applicable)
- 9. Select the correct chartfield from the drop down menu

10. Click on Set UF Chartfield