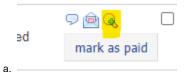

## Steps

- 1. Log into iLab at https://ufl.ilab.agilent.com/ Click on the
- 2.hamburger bar in the top left corner
- 3. Then click on Invoices

- a. |
- 4. Search for the invoice you would like to make the change to
- 5. Select the **magnify glass** on the ride side.