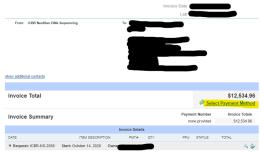

## **Changing the Chartfield on an Invoice**

## Steps

- 1. Log into iLab at https://ufl.ilab.agilent.com/ Click on the
- 2.hamburger bar in the top left corner
- 3. Then click on Invoices



- a. |
- 4. Search for the invoice you would like to make the change to
- 5. Select the **magnify glass** on the ride side.



6. Click on the Select Payment Method link



- 7. Select UF chartfield
- 8. Select All charges on the invoice (if applicable)
- 9. Select the correct chartfield from the drop down menu



10. Click on Set UF Chartfield



- Make sure that the invoice is under 7 days old
- Only a financial contact or PI can change payment methods
- Chartfields need to be added to the lab's account before they will show up in the drop down menu
- Both you and the invoice owner need to have permission to use the chartfield for it to show in the drop down menu