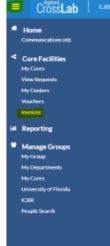

## Steps

- 1. Log into iLab at https://ufl.ilab.agilent.com/ Click on the
- 2.hamburger bar in the top left corner
- 3. Then click on Invoices

- a. |
- 4. Search for the invoice you would like to make the change to
- 5. Select the **magnify glass** on the ride side.

6. Click on the Select Payment Method link

- 7. Select UF chartfield
- 8. Select All charges on the invoice (if applicable)
- 9. Select the correct chartfield from the drop down menu

10. Click on Set UF Chartfield